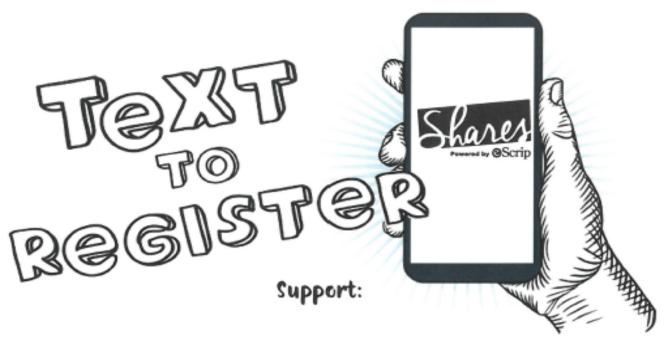

#### Sacred Heart School

Earn Scrip credit every time you shop. Once you sign up, simply provide your registered phone number or Shares card at checkout, and 3% of your purchase amount will be donated to Sacred Heart School. Can be used in conjunction with physical gift cards purchased in Scrip office.

| Merchant  | Keyword  |
|-----------|----------|
| FoodMaxx  | foodmaxx |
| Lucky     | lucky    |
| Save Mart | savemart |

Open a new text message and address it to 52236, then text the keyword for FoodMaxx, Lucky or Save Mart to get started.

Register with Shares Powered By eScrip to earn every time you shop with FoodMaxx, Lucky and Save Mart!