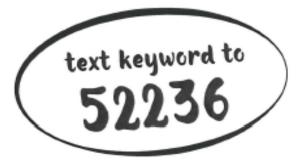

| Merchant  | Keyword  |
|-----------|----------|
| FoodMaxx  | foodmaxx |
| Lucky     | lucky    |
| Save Mart | savemart |

Open a new text message and address it to 52236, then text the keyword for FoodMaxx, Lucky or Save Mart to get started.