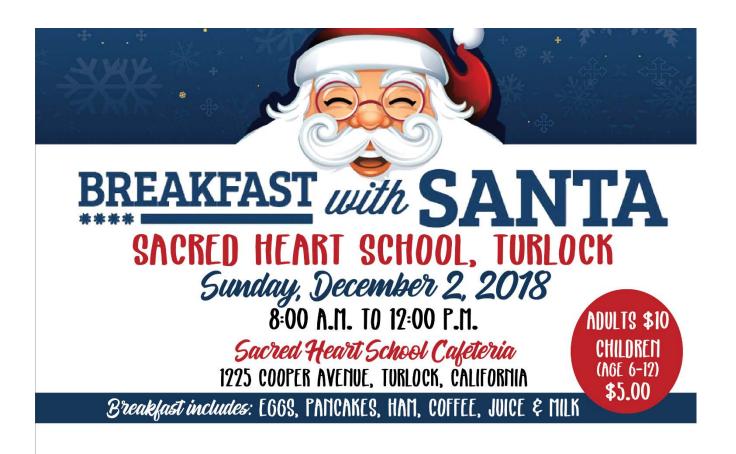

## Tickets are available for purchase in the School Office.

We still need a few items for our Breakfast with Santa event.

If you can help with any of the following, please call
the School Office at 634-7787.

Liquid Creamer (single containers)
Syrup Packets
Fresh Fruit
Ham (pre-sliced)
Butcher Paper (to cover tables)